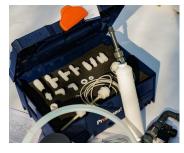

# **Repairs Material Box**

This box is packed full of things to help with immediate remedial action on your ProMinent system. It is individually equipped with all the necessary and recommended spare components and stored on site. So you can respond immediately when necessary.

### You can rely on that

- Availability of materials tailored to your system
- Inventory list, order form and contact details included
- Box with clear labelliing for a transparent ordering process

#### Clear benefits for you

- Shorter downtimes
- Maximum speed of response
- Support from ProMinent's technical consulting

**'roMinen** 