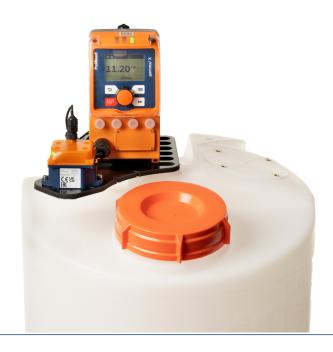

## Radar Level Sensor DULCOLEVEL

## Chemicals management is now child's play

With the new radar level sensor DULCOLEVEL, your chemical inventory management is child's play.

## **Technical Details**

- Liquid level can be output using 0/4...20 mA standard signal
- Bluetooth connection and data transmission from sensor to pump
- Connectivity with all common PLC standards (Profibus, Profinet, Modbus, CAN open) in combination with the pump
- Configuration and commissioning using mobile "DULCONNEX Blue" app, can be downloaded for free from the App Store (iOS) or Play Store (Android)
- Measurement of any tanks up to a height of 15 m, with a precision of ±5 mm
- Simple clamp-on system for tanks or IBCs
- Integration in IIoT-based DULCONNEX fluid management
- No (liquid level) tank configuration needed in combination with ProMinent tanks of between 30 and 1500 I (IBCs)